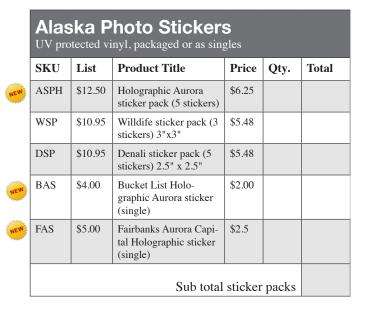

ska Pack (10)                   | \$6.75     |       |       |
| LCP | \$15.00 | Lavallee Art Pack (7)                      | \$7.50     |       |       |
| QCP | \$15.00 | Lavallee Quilt Pack (5)                    | \$7.50     |       |       |
| LHP | \$26.00 | Lavallee Winter Holiday - (10 cards)       | \$13.00    |       |       |
| LGP | \$9.00  | Lavallee Gift Enclosure Pack               | \$4.50     |       |       |
| PCP | \$11.00 | Verna Pratt Alaska<br>Wildflowers Pack (6) | \$5.50     |       |       |
| JCP | \$12.00 | Jean Lester Flowers Pack (10)              | \$6.00     |       |       |
| SSA | \$6.00  | Susan Springer Art Pack (6)                | \$3.00     |       |       |
|     |         | Sub                                        | total card | packs |       |



| Greatland      | <b>Greetings Notecards</b> | (5x7 | inch sleeved |
|----------------|----------------------------|------|--------------|
| in compostable | plastic with envelope)     |      |              |

| in con | nposta | able plastic with envelope) |             |          |       |
|--------|--------|-----------------------------|-------------|----------|-------|
| SKU    | List   | Product Title               | sleeved     | Qty.     | Total |
| AK03   | \$2.95 | Glacier and fireweed        | \$1.55      |          |       |
| AK12   | \$2.95 | Dragonfly and fireweed      | \$1.55      |          |       |
| AK13   | \$2.95 | Forget-Me-Not               | \$1.55      |          |       |
| AK14   | \$2.95 | Born to Run                 | \$1.55      |          |       |
| AK16